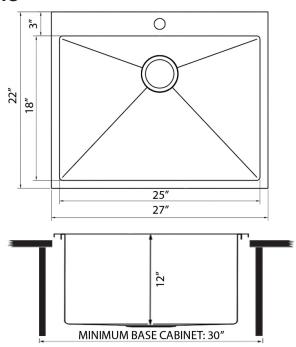

### NOMINAL DIMENSIONS

**Exterior:** 27" (wide) x 22" (front-to-back) **Interior Bowl:** 25" (wide) x 18" (front-to-back)

Bowl Depth: 12"

Minimum Cabinet Size: 30" wide

Drain Hole Size: 31/2"

Installation Type: Topmount