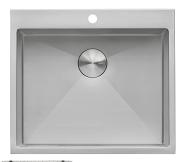

# RVU6027 TOPMOUNT LAUNDRY SINK

#### **MATERIAL**

True 16 Gauge Thickness
Premium T304 Grade Stainless Steel
18/10 Chromium/Nickel Content
Commercial Brushed Finish

#### **FEATURES**

- Heavy duty sound guard padding and undercoating
- Slanted bottom with elegant drain grooves for easy draining
- Rounded inside corners

### NOMINAL DIMENSIONS

**Exterior:** 27" (wide) x 22" (front-to-back) **Interior Bowl:** 25" (wide) x 18" (front-to-back)

Bowl Depth: 12"

Minimum Cabinet Size: 30" wide

Drain Hole Size: 31/2"

Installation Type: Topmount

Inside Corners:

Rounded

Drain Location: Rear Center

**RUVATI USA** 

www.ruvati.com

Phone: 1.855.478.8284 Email: support@ruvati.com